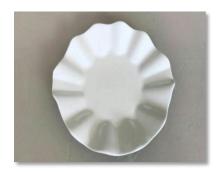

ZHENGDE Bowl 8", 9", 10", 12" SPDS-PO-B007

Snowflake Bowl 8", 9", 10" SPDS-PO-B008

Bamboo Bowl 8.5", 10.5" SPDS-PO-B009

Lotus Bowl
9", 12"
SPDS-PO-B010

Square Bowl
8.5"
SPDS-PO-B011

Double Wire Horn Bowl

7", 8", 9", 10"