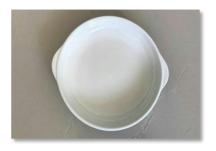

3.5", 4", 4.5", 5", 5.5", 6", 7", 8"

SPDS-PO-B001

Rice Bowl

9"

SPDS-PO-B002

Protective Edge Bowl

4", 4.5", 5", 5.5", 6", 7", 8"

SPDS-PO-B003