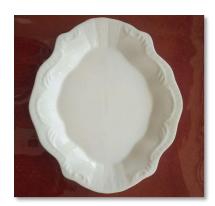

Pearl Fish Plate 14", 16", 18" SPDS-PO-P018

Abalone Plate
7", 8", 9"
SPDS-PO-P019

Square Plate 7.5", 8.5" SPDS-PO-P020

Lotus Leaf Plate 8", 9", 10" SPDS-PO-P021

Jiangzhong Dish

Hexagonal Plate 9", 10" SPDS-PO-P023