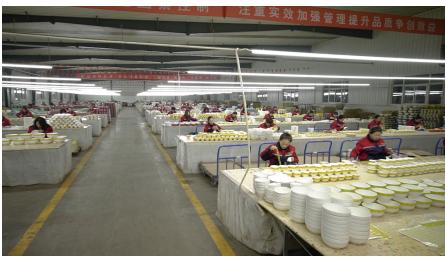

## Factory

Our factory was built in 2012 located in shuozhou city Shanxi Province. It has 5 automatic gas-fired kilns 3 au-tomatic glazing lines and other ad-vanced production equipment.

Annual production capacity: **50 million** pieces.

Annual turnover: USD 17. 7 million

Operation space: **83,000** sqm

Number of workers: 1100

Quality assurance: BSCI, SGS, COC

Product range: fine bone china, new bone china, matte

glaze and porcelain

Stackable Bowl