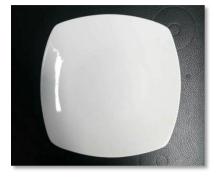

7", 8"

SPDS-PO-P005

Soup Plate

6", 7", 8", 9"

SPDS-PO-P003

Square Plate

7.5", 8.5"

Sun Bowl 8", 9", 10", 12" SPDS-PO-B006