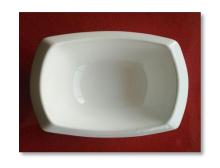

Twill Rectangular Plate

8", 9", 10"

SPDS-PO-P009

Monkey Plate

7.5", 8.5", 9.5"

SPDS-PO-P010

Octagonal Starfish Plate

9", 10", 12"