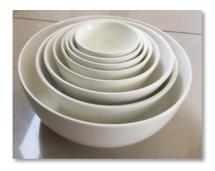

3.5", 4", 4.5", 5", 5.5", 6", 7", 8"

SPDS-PO-B001

Rice Bowl

9"

SPDS-PO-B002

Protective Edge Bowl

4", 4.5", 5", 5.5", 6", 7", 8"

SPDS-PO-B003