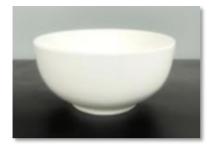

3.5", 4", 4.5", 5", 5.5", 6", 7", 8"

SPDS-PO-B001

Rice Bowl

9"

SPDS-PO-B002

Protective Edge Bowl

4", 4.5", 5", 5.5", 6", 7", 8"

SPDS-PO-B003