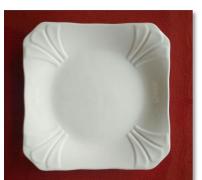

Twill Rectangular Plate

8", 9", 10"

SPDS-PO-P009

Monkey Plate

7.5", 8.5", 9.5"

SPDS-PO-P010

Octagonal Starfish Plate

9", 10", 12"