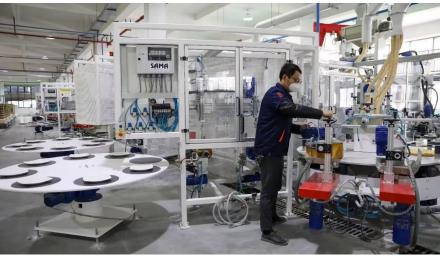

## Factory

Our factory was built in 2012 located in shuozhou city Shanxi Province. It has 5 automatic gas-fired kilns 3 au-tomatic glazing lines and other ad-vanced production equipment.

Annual production capacity: **50 million** pieces.

Annual turnover: USD 17. 7 million

Operation space: **83,000** sqm

Number of workers: 1100

Quality assurance: BSCI, SGS, COC

Product range: fine bone china, new bone china, matte

glaze and porcelain

Stackable Bowl