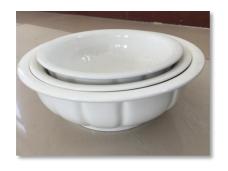

3.5", 4", 4.5", 5", 5.5", 6", 7", 8"

SPDS-PO-B001

Rice Bowl

9"

SPDS-PO-B002

Protective Edge Bowl

4", 4.5", 5", 5.5", 6", 7", 8"

SPDS-PO-B003