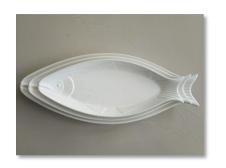

Pearl Fish Plate 14", 16", 18" SPDS-PO-P018

Abalone Plate
7", 8", 9"
SPDS-PO-P019

Square Plate 7.5", 8.5" SPDS-PO-P020

Lotus Leaf Plate 8", 9", 10" SPDS-PO-P021

Jiangzhong Dish

Hexagonal Plate 9", 10" SPDS-PO-P023